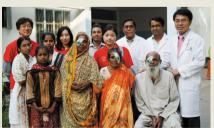

#### 방글라데시 안과 클리닉 개원

방글라데시 가지뿔 지역에 꼬람똘라 안과 클리닉을 개원하여 시력회복 지원 및 실명 예방에 기여

#### Opening Eye Clinic in Bangladesh

By opening the eye clinic in the Karamtola Hospital, we contributed to increasing vision recovery and preventing avoidable blindness.

### **!!!** 방글라데시 | 5.126명

가지뿔 지역 꼬람똘라 병원 내 안과클리닉 개원 및 안정적인 의료 서비스 제공을 위한 의료장비의 마련과 전문 의료 인력의 고용지원

- 시력회복지원 | 수술 및 치료제공, 지역사회 안과캠프 실시
- 실명예방 I 비타민A 및 영양제 보급. 시력검사 및 사후관리
- 안과 자립기반 구축 | 안과클리닉 개원 안과장비 및 비상용 발 전기 지원, 기술전수