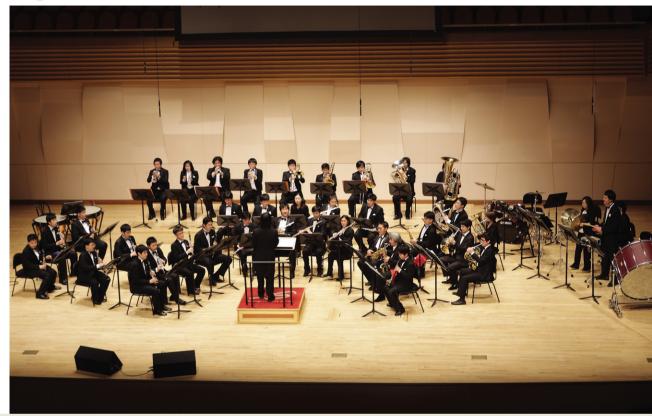

### 하트-하트위드오케스트라

국내 최초 지적장애인 관악단 〈하트-하트윈드오케스트라〉는 음악으로 지적장애청소년들의 재능을 개발하고, 정기연주회 및 각종 연주활동으로 지적장애청소년의 성공적인 재활모델을 소개함으로써 장애인에 대한 긍정적인 인식을 확산하였습니다.

특히. 2009년에는 장애인식개선콘서트. 해피콘서트, 제주국제관악제, 다양한 초청연주회 등을 통해 2만여명의 관객들에게 감동을 전하였으며 올해 정기연주회에서는 하트-하트윈드오케스트라의 오랜 숙원이었던 지적장애단원들만의 단독 공연이 성공적으로 진행되었습니다.

### ■ 제14회 제주국제관악제 (S-OIL 후원) │ 2,300명

해변공연장 천지연폭포 야외공연장

### # 장애인식개선 콘서트 (서울시 후원) │ 11,300명

청계광장 (해설 | 최수종 친선대사) 서울시청광장 (해설 | 김동건 아나운서) 서울여자대학교 (해설 | 박정숙 아나운서) 연세대학교 (해설 | 오상진 아나운서)

### **##** 해피콘서트 (삼립식품 후원) | 2,000명

방이초등학교 관악고등학교 올림픽공연 야외수변무대

### **5 정기연주회** 1,000명

11월 5일, 성남아트센터 콘서트홀

### ■ 초청연주회 | 8.540명

동작구건 강가정지원센터 | 세계장애인문화예술축제 소원콘서트 | 송파구주민서비스박람회 | CEO 자선음악회 RCY 초청연주회 S-OIL 희망나눔콘서트