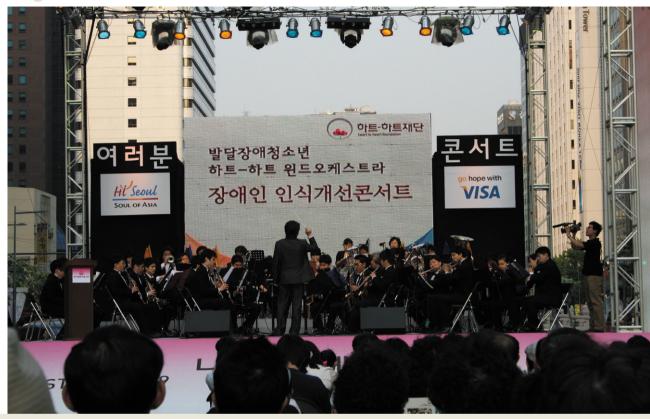

#### 서울시와 함께하는 장애인식개선콘서트

서울시의 지원으로 하트-하트윈드오케스트라가 청계광장, 서울광장, 연세대와 서울 여대에서 총 4회 콘서트 진행

#### The concerts for spreading positive perception of the disabled

Sponsored by Seoul Metropolitan Government, Heart to Heart Wind Orchestra performed music at City Hall Square, Chung-gye Square, Yonsei University and Seoul Women's University.

### # 장애인식개선 콘서트 (서울시 후원) │ 11,300명

청계광장 (해설 | 최수종 친선대사) 서울시청광장 (해설 | 김동건 아나운서) 서울여자대학교 (해설 | 박정숙 아나운서) 연세대학교 (해설 | 오상진 아나운서)