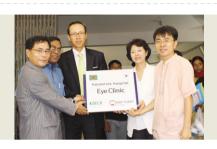

#### 방글라데시 안과 클리닉 개원

방글라데시 가지뿔 지역에 꼬람똘라 안과 클리닉을 개원하여 시력회복 지원 및 실명 예방에 기여

#### Opening Eye Clinic in Bangladesh

By opening the eye clinic in the Karamtola Hospital, we contributed to increasing vision recovery and preventing avoidable blindness.

### **!!!** 방글라데시 | 5.126명

가지뿔 지역 꼬람똘라 병원 내 안과클리닉 개원 및 안정적인 의료 서비스 제공을 위한 의료장비의 마련과 전문 의료 인력의 고용지원

- 시력회복지원 | 수술 및 치료제공, 지역사회 안과캠프 실시
- 실명예방 I 비타민A 및 영양제 보급. 시력검사 및 사후관리
- 안과 자립기반 구축 | 안과클리닉 개원 안과장비 및 비상용 발 전기 지원, 기술전수